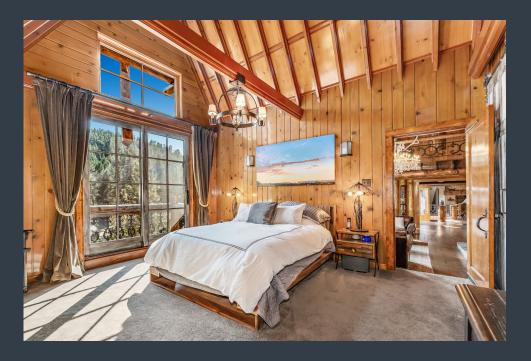

## PRIMARY SUITE - a true retreat

This main-floor primary bedroom suite feels like a retreat - a place to completely relax and enjoy comfort and privacy. This elegant suite is separated into three unique spaces: a sunken sitting area provides a perfect getaway, the sleeping area feels spacious and cozy, and the bath has been transformed to an elegant spa with high ceilings, heated Italian travertine floors, and natural light.

When you open the sliding door onto a Juliet balcony in the sleeping area, the sounds of the creek will fill the room as you sleep. Enjoy the gas fireplace in the retreat room which also opens to a private cliff-top patio and a private hot tub with soaring views of the creek below.