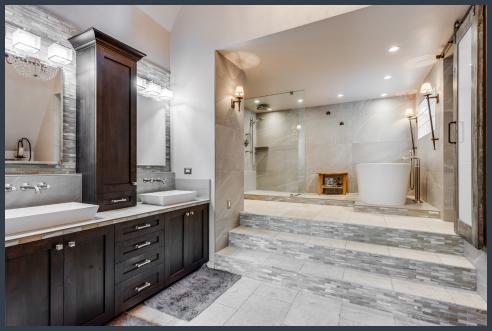

## PRIMARY SUITE - a true retreat

This main-floor primary bedroom suite feels like a retreat - a place to completely relax and enjoy comfort and privacy. This elegant suite is separated into three unique spaces: a sunken sitting area provides a perfect getaway, the sleeping area feels spacious and cozy, and the bath has been transformed to an elegant spa with high ceilings, heated Italian travertine floors, and natural light.

When you open the sliding door onto a Juliet balcony in the sleeping area, the sounds of the creek will fill the room as you sleep. Enjoy the gas fireplace in the retreat room which also opens to a private cliff-top patio and a private hot tub with soaring views of the creek below.