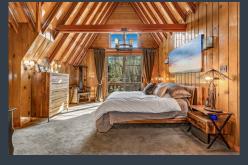

## PRIMARY SUITE - a true retreat

This main-floor primary bedroom suite feels like a retreat - a place to completely relax and enjoy comfort and privacy. This elegant suite is separated into three unique spaces: a sunken sitting area provides a perfect getaway, the sleeping area feels spacious and cozy, and the bath has been transformed to an elegant spa with high ceilings, heated Italian travertine floors, and natural light.

When you open the sliding door onto a Juliet balcony in the sleeping area, the sounds of the creek will fill the room as you sleep. Enjoy the gas fireplace in the retreat room which also opens to a private cliff-top patio and a private hot tub with soaring views of the creek below.